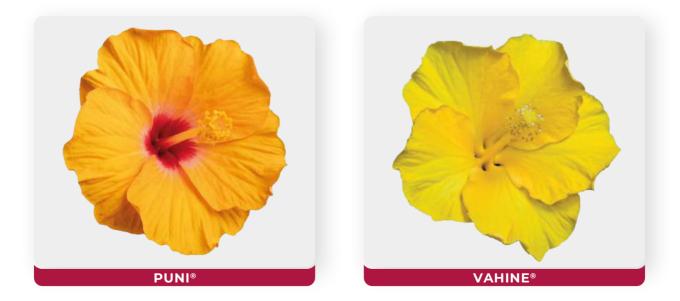

# HBSCUS Our breeding, your future.



# Our breeding, your future.





The Classical



#### The Tiny



# The Big







Diem, from four generations, research, hybrid and select new ornamental plants varieties. In the last fifteen years we focused our energy in the research of new varieties of Hibiscus Rosa-Sinensis, breeded in the Mediterranean climate but suitable for different climates production. The production is specialized in young plants with a compact and massive growth, combined with a plenty and early flowering, offered with colours joyful and vivacious.

# 

### The Classical











#### 

### The Classical













### The Classical







# 

# The Tiny







198®

all the varieties are protected with license, through CPVO, and controlled by DIEM srl. Propagation is completely forbidden without a regular contract.



# Products



| РОТ   | DIAMETER/<br>HEIGHTS | UNIT/PNL | UNIT/CC |
|-------|----------------------|----------|---------|
| 17 cm | 25/30 cm             | 30       | 180     |
|       |                      |          |         |
|       |                      |          |         |



| РОТ   | DIAMETER/<br>HEIGHTS | UNIT/PNL | UNIT/CC |
|-------|----------------------|----------|---------|
| 14 cm | 22/25 cm             | 40       | 320     |
|       |                      |          |         |



| РОТ   | DIAMETER/<br>HEIGHTS | UNIT/PNL | UN