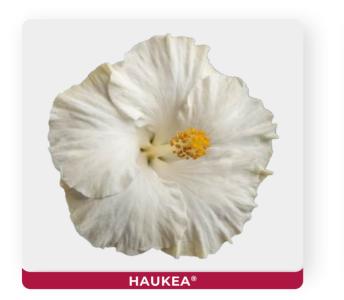

# HBSCUS Our breeding, your future.



# Our breeding, your future.





The Classical



#### The Tiny



# The Big







Diem, from four generations, research, hybrid and select new ornamental plants varieties. In the last fifteen years we focused our energy in the research of new varieties of Hibiscus Rosa-Sinensis, breeded in the Mediterranean climate but suitable for different climates production. The production is specialized in young plants with a compact and massive growth, combined with a plenty and early flowering, offered with colours joyful and vivacious.

# 

### The Classical











#### 

### The Classical













### The Classical







# 

# The Tiny







198®

all the varieties are protected with license, through CPVO, and controlled by DIEM srl. Propagation is completely forbidden without a regular contract.



# Products



| РОТ   | DIAMETER/<br>HEIGHTS | UNIT/PNL | UNIT/CC |
|-------|----------------------|----------|---------|
| 17 cm | 25/30 cm             | 30       | 180     |
|       |                      |          |         |
|       |                      |          |         |



| РОТ   | DIAMETER/<br>HEIGHTS | UNIT/PNL | UNIT/CC |
|-------|----------------------|----------|---------|
| 14 cm | 22/25 cm             | 40       | 320     |
|       |                      |          |         |



| РОТ   | DIAMETER/<br>HEIGHTS | UNIT/