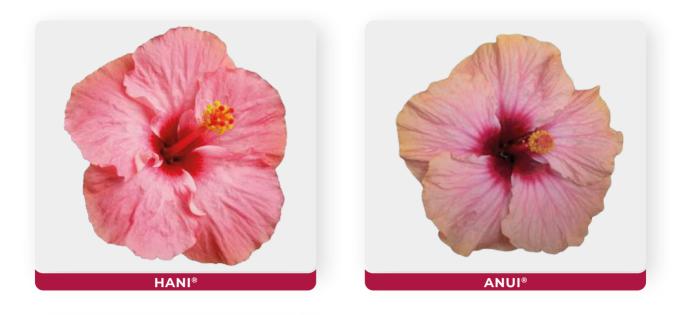

# HBSCUS Our breeding, your future.



# Our breeding, your future.





The Classical



#### The Tiny



# The Big







Diem, from four generations, research, hybrid and select new ornamental plants varieties. In the last fifteen years we focused our energy in the research of new varieties of Hibiscus Rosa-Sinensis, breeded in the Mediterranean climate but suitable for different climates production. The production is specialized in young plants with a compact and massive growth, combined with a plenty and early flowering, offered with colours joyful and vivacious.

# 

### The Classical











#### 

### The Classical













### The Classical







# 

# The Tiny







198®

all the varieties are protected with license, through CPVO, and controlled by DIEM srl. Propagation is completely forbidden without a regular contract.



# Products



| РОТ   | DIAMETER/<br>HEIGHTS | UNIT/PNL | UNIT/CC |
|-------|----------------------|----------|---------|
| 17 cm | 25/30 cm             | 30       | 180     |
|       |                      |          |         |
|       |                      |          |         |



| РОТ   | DIAMETER/<br>HEIGHTS | UNIT/PNL | UNIT/CC |
|-------|----------------------|----------|---------|
| 14 cm | 22/25 cm             | 40       | 320     |
|       |                      |          |         |



| РОТ   | DIAMETER/<br>HEIGHTS | UNIT/PNL | UNIT/CC |
|-------|----------------------|----------|--------