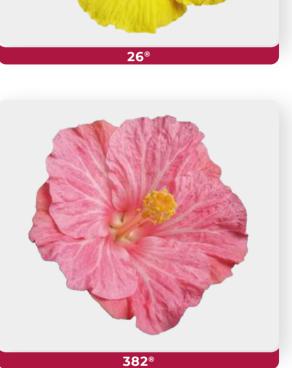

# HBSCUS Our breeding, your future.



# Our breeding, your future.





The Classical



#### The Tiny



# The Big







Diem, from four generations, research, hybrid and select new ornamental plants varieties. In the last fifteen years we focused our energy in the research of new varieties of Hibiscus Rosa-Sinensis, breeded in the Mediterranean climate but suitable for different climates production. The production is specialized in young plants with a compact and massive growth, combined with a plenty and early flowering, offered with colours joyful and vivacious.

# 

### The Classical











#### 

### The Classical













### The Classical







# 

# The Tiny







198®

all the varieties are protected with license, through CPVO, and controlled by DIEM srl. Propagation is completely forbidden without a regular contract.



# Products



| РОТ   | DIAMETER/<br>HEIGHTS | UNIT/PNL | UNIT/CC |
|-------|----------------------|----------|---------|
| 17 cm | 25/30 cm             | 30       | 180     |
|       |                      |          |         |
|       |                      |          |         |



| РОТ   | DIAMETER/<br>HEIGHTS | UNIT/PNL | UNIT/CC |
|-------|----------------------|----------|---------|
| 14 cm | 22/25 cm             | 40       | 320     |
|       |                      |          |         |



| РОТ   | DIAMETER/<br>HEIGHTS | UNIT/PNL | UNIT/CC |
|-------|----------------------|----------|---------|
| 50 mm | 15/17 cm