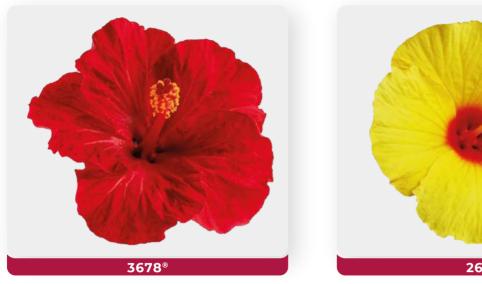

# HBSCUS Our breeding, your future.



# Our breeding, your future.





The Classical



#### The Tiny



# The Big







Diem, from four generations, research, hybrid and select new ornamental plants varieties. In the last fifteen years we focused our energy in the research of new varieties of Hibiscus Rosa-Sinensis, breeded in the Mediterranean climate but suitable for different climates production. The production is specialized in young plants with a compact and massive growth, combined with a plenty and early flowering, offered with colours joyful and vivacious.

# 

### The Classical











#### 

### The Classical













### The Classical







# 

# The Tiny







198®

all the varieties are protected with license, through CPVO, and controlled by DIEM srl. Propagation is completely forbidden without a regular contract.



# Products



| РОТ   | DIAMETER/<br>HEIGHTS | UNIT/PNL | UNIT/CC |
|-------|----------------------|----------|---------|
| 17 cm | 25/30 cm             | 30       | 180     |
|       |                      |          |         |
|       |                      |          |         |



| РОТ   | DIAMETER/<br>HEIGHTS | UNIT/PNL | UNIT/CC |
|-------|----------------------|----------|---------|
| 14 cm | 22/25 cm             | 40       | 320     |
|       |                      |          |         |



| РОТ   | DIAMETER/<br>HEIGHTS | UNIT/PNL | UNIT/CC |
|-------|----------------------|----------|---------|
| 50 mm | 15/17 cm