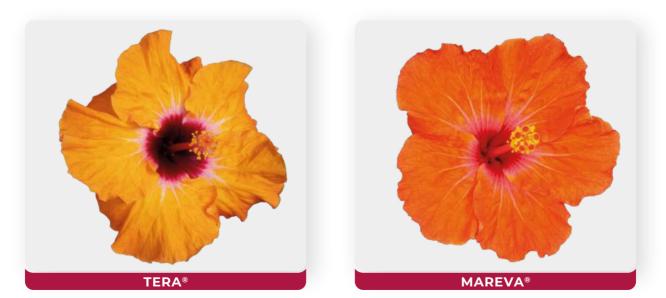

# HBSCUS Our breeding, your future.



# Our breeding, your future.





The Classical



#### The Tiny



# The Big







Diem, from four generations, research, hybrid and select new ornamental plants varieties. In the last fifteen years we focused our energy in the research of new varieties of Hibiscus Rosa-Sinensis, breeded in the Mediterranean climate but suitable for different climates production. The production is specialized in young plants with a compact and massive growth, combined with a plenty and early flowering, offered with colours joyful and vivacious.

# 

### The Classical











#### 

### The Classical













### The Classical







# 

# The Tiny







198®

all the varieties are protected with license, through CPVO, and controlled by DIEM srl. Propagation is completely forbidden without a regular contract.



# Products



| РОТ   | DIAMETER/<br>HEIGHTS | UNIT/PNL | UNIT/CC |
|-------|----------------------|----------|---------|
| 17 cm | 25/30 cm             | 30       | 180     |
|       |                      |          |         |
|       |                      |          |         |



| РОТ   | DIAMETER/<br>HEIGHTS | UNIT/PNL | UNIT/CC |
|-------|----------------------|----------|---------|
| 14 cm | 22/25 cm             | 40       | 320     |
|       |                      |          |         |



| РОТ   | DIAMETER/<br>HEIGHTS | UNIT/PNL | UNIT/CC |
|-------|-------------------