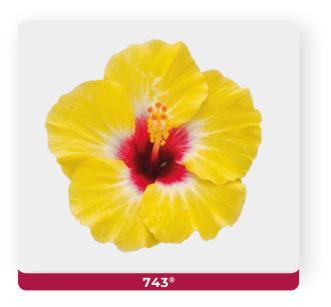

# HBSCUS Our breeding, your future.



# Our breeding, your future.





The Classical



#### The Tiny



# The Big







Diem, from four generations, research, hybrid and select new ornamental plants varieties. In the last fifteen years we focused our energy in the research of new varieties of Hibiscus Rosa-Sinensis, breeded in the Mediterranean climate but suitable for different climates production. The production is specialized in young plants with a compact and massive growth, combined with a plenty and early flowering, offered with colours joyful and vivacious.

# 

### The Classical











#### 

### The Classical













### The Classical







# 

# The Tiny







198®

all the varieties are protected with license, through CPVO, and controlled by DIEM srl. Propagation is completely forbidden without a regular contract.



# Products



| РОТ   | DIAMETER/<br>HEIGHTS | UNIT/PNL | UNIT/CC |
|-------|----------------------|----------|---------|
| 17 cm | 25/30 cm             | 30       | 180     |
|       |                      |          |         |
|       |                      |          |         |



| РОТ   | DIAMETER/<br>HEIGHTS | UNIT/PNL | UNIT/CC |
|-------|----------------------|----------|---------|
| 14 cm | 22/25 cm             | 40       | 320     |
|       |                      |          |         |



| РОТ   | DIAMETER/<br>HEIGHTS | UNIT/PNL | UNIT/CC |
|-------|----------------------|----------|---------|
| 50 mm | 15/17 cm