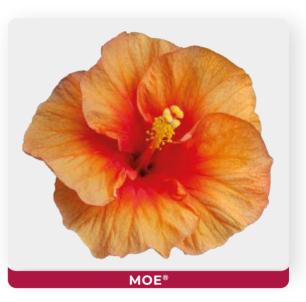

# HBSCUS Our breeding, your future.



# Our breeding, your future.





The Classical



#### The Tiny



# The Big







Diem, from four generations, research, hybrid and select new ornamental plants varieties. In the last fifteen years we focused our energy in the research of new varieties of Hibiscus Rosa-Sinensis, breeded in the Mediterranean climate but suitable for different climates production. The production is specialized in young plants with a compact and massive growth, combined with a plenty and early flowering, offered with colours joyful and vivacious.

# 

### The Classical











#### 

### The Classical













### The Classical







# 

# The Tiny







198®

all the varieties are protected with license, through CPVO, and controlled by DIEM srl. Propagation is completely forbidden without a regular contract.



# Products



| РОТ   | DIAMETER/<br>HEIGHTS | UNIT/PNL | UNIT/CC |
|-------|----------------------|----------|---------|
| 17 cm | 25/30 cm             | 30       | 180     |
|       |                      |          |         |
|       |                      |          |         |



| РОТ   | DIAMETER/<br>HEIGHTS | UNIT/PNL | UNIT/CC |
|-------|----------------------|----------|---------|
| 14 cm | 22/25 cm             | 40       | 320     |
|       |                      |          |         |



| РОТ   | DIAMETER/<br>HEIGHTS | UNIT/PNL | UNIT/CC |
|-------|-------------