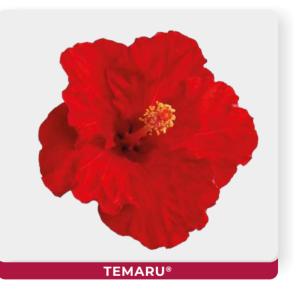

# HBSCUS Our breeding, your future.



# Our breeding, your future.





The Classical



#### The Tiny



# The Big







Diem, from four generations, research, hybrid and select new ornamental plants varieties. In the last fifteen years we focused our energy in the research of new varieties of Hibiscus Rosa-Sinensis, breeded in the Mediterranean climate but suitable for different climates production. The production is specialized in young plants with a compact and massive growth, combined with a plenty and early flowering, offered with colours joyful and vivacious.

# 

### The Classical











#### 

### The Classical













### The Classical







# 

# The Tiny







198®

all the varieties are protected with license, through CPVO, and controlled by DIEM srl. Propagation is completely forbidden without a regular contract.



# Products



| РОТ   | DIAMETER/<br>HEIGHTS | UNIT/PNL | UNIT/CC |
|-------|----------------------|----------|---------|
| 17 cm | 25/30 cm             | 30       | 180     |
|       |                      |          |         |
|       |                      |          |         |



| РОТ   | DIAMETER/<br>HEIGHTS | UNIT/PNL | UNIT/CC |
|-------|----------------------|----------|---------|
| 14 cm | 22/25 cm             | 40       | 320     |
|       |                      |          |         |



| РОТ   | DIAMETER/<br>HEIGHTS | UNIT/PNL | UNIT/CC |
|-------|-----------------